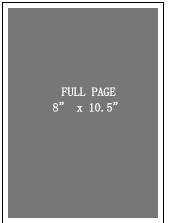

## Winter 2021 Advertising Rate Sheet

| Prices per issue                            | <u>1x</u> | <u>2x</u> | <u>3x</u> |
|---------------------------------------------|-----------|-----------|-----------|
| Full Page                                   | \$550     | \$500     | \$450     |
| 1/2 Page                                    | \$300     | \$275     | \$250     |
| 1/4 Page                                    | \$155     | \$150     | \$145     |
| Business Card                               | \$70      | \$65      | \$60      |
| Cover Outside back Inside back Inside front | \$1100    | \$1000    | \$900     |
|                                             | \$825     | \$775     | \$725     |
|                                             | \$825     | \$775     | \$725     |