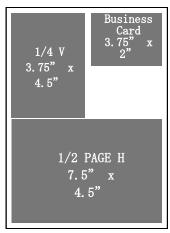

## Winter 2021 Advertising Rate Sheet

| Prices per issue                            | <u>1x</u> | <u>2x</u> | <u>3x</u> |
|---------------------------------------------|-----------|-----------|-----------|
| Full Page                                   | \$550     | \$500     | \$450     |
| 1/2 Page                                    | \$300     | \$275     | \$250     |
| 1/4 Page                                    | \$155     | \$150     | \$145     |
| Business Card                               | \$70      | \$65      | \$60      |
| Cover Outside back Inside back Inside front | \$1100    | \$1000    | \$900     |
|                                             | \$825     | \$775     | \$725     |
|                                             | \$825     | \$775     | \$725     |

1/4 H 7.5" x 2.5"